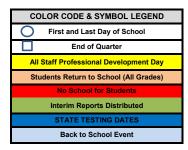

### **Dates to Remember**

August 7-15: All new, certified staff report to school for professional development.

August 7-15: All returning, certified staff report to school for professional development.

August 11: Back to School Event - Open House

August 16: First day of school, Quarter 1 begins

September 4: Labor Day, no school for students and staff. School closed

September 15: Interim reports distributed

September 25: No school for students, all staff report to school for professional development.

October 13: No school for students, Staff Public School Works Training

October 18: Quarter 1 ends

October 19: Quarter 2 begins

## October 23-27: Fall 3rd Grade Testing Window Opens (TENTATIVE)

October 30: No school for students, all staff report to school for professional development.

November 16-17: Conferences 4:30 p.m - 7:30 p.m

November 20: Interim reports distributed

## November 22-24: Thanksgiving Break, no school for students and staff. School closed

November 27: No school for students, all staff report to school for professional development.

November 28: Classes resume, students return to school.

#### lanuary 15: Martin Luther King Jr. Day, no school for students and staff. School closed.

January 29: No school for students, all staff report to school for professional development.

February 12: Interim reports distributed

February 16: No school for students; records day

## February 19: President's Day, no school for students and staff. School closed.

February 26: No school for students, all staff report to school for professional development.

March 14: Quarter 3 ends.

March 15: Quarter 4 begins

## April 23-25: Spring Science/Social Studies Testing (TENTATIVE)

April 24: Interim reporst distributed